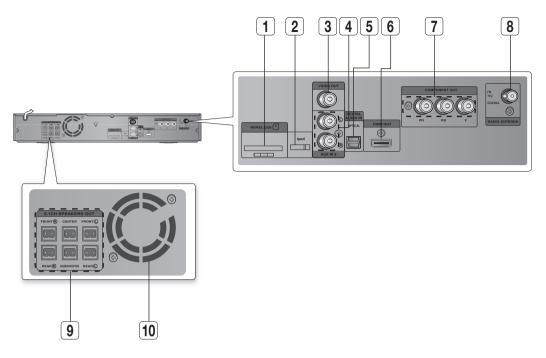

| 1  | TX CARD CONNECTION (WIRELESS)       | The TX card enables communication between the main unit and the optional wireless receiver amplifier.                                          |
|----|-------------------------------------|------------------------------------------------------------------------------------------------------------------------------------------------|
| 2  | iPod JACK                           | Connect the iPod dock connector here.                                                                                                          |
| 3  | VIDEO OUTPUT JACK                   | Connect the TV's Video Input jack (VIDEO IN) to the VIDEO OUT jack.                                                                            |
| 4  | AUX IN 2 JACKS                      | Connect to the 2CH analog output of an external device (such as a VCR)                                                                         |
| 5  | External Digital Optical Input Jack | Use this to connect external equipment capable of digital output.                                                                              |
| 6  | HDMI OUT JACK                       | Use the HDMI cable, connect this HDMI output terminal to the HDMI input terminal on your TV for the best quality picture.                      |
| 7  | COMPONENT VIDEO OUTPUT JACKS        | Connect a TV with Component video inputs to these jacks.                                                                                       |
| 8  | FM 75Ω COAXIAL JACK                 | Connect the FM antenna.                                                                                                                        |
| 9  | SPEAKER OUTPUT CONNECTORS           | Connect the front, center, rear speakers and subwoofer.                                                                                        |
| 10 | COOLING FAN                         | The fan always revolves when the power is on. Ensure a minimum of 4 inches of clear space on all sides of the fan when installing the product. |